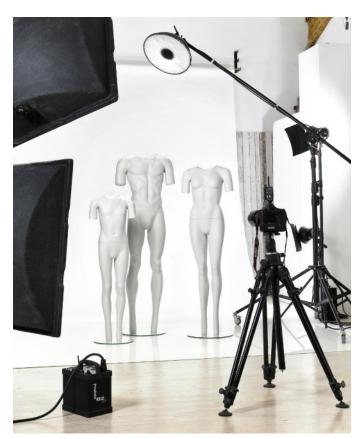

# Save time...

The colour is carefully selected, light grey and in gloss 10-15 to prevent any reflection from lights. The original Packshot body form by Hindsgaul<sup>®</sup> has been updated, and we are now ready to hand you the brand-new and extended version: Packshot! Several new features have been added to the model to improve the user experience and the functionality of the body form.

This is the media between a bust and a mannequin. Packshot is specially designed to neutral photo shooting of clothing for catalogues, web-shops or wherever you would like to show your designs in a three-dimensional way.

The design offer a straightforward position – but still with details of a body inside the clothes. Perfectly shaped body parts enhance and fulfill the exposure of the designs, and support the curves. These body forms are developed to easy dress and undress, and have extended arms and legs to support the clothing.