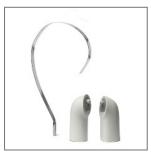

A new feature for easier assembling is that the arms have been given magnets. The magnets ensure an easy handling and assembling of the body form.

The improvements means even greater functionalities and user-friendliness. Please note that the arms should be attached carefully as the magnets are strong.

Increased arm lengths for better fitting

Magnetic attachment of arm pieces

3 different arm sets for Male and Female and 2 sets for the Child bodyform

All measurements are in centimeters