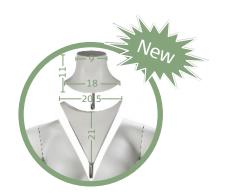

Increased arm lengths for better fitting

Magnetic attachment of arm pieces

3 different arm sets for Male and Female and 2 sets for the Child bodyform

All measurements are in centimeters

### Female specifications

| Height  | 154 cm |
|---------|--------|
| Chest 1 | 89 cm  |
| Chest 2 | 78 cm  |
| Waist   | 64 cm  |
| Нір     | 93 cm  |
|         |        |

All dimensions are approximate