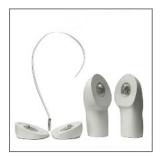

A new feature for easier assembling is that the arms have been given magnets. The magnets ensure an easy handling and assembling of the body form.

The improvements means even greater functionalities and user-friendliness. Please note that the arms should be attached carefully as the magnets are strong.

Increased arm lengths for better fitting

Magnetic attachment of arm pieces

3 different arm sets for Male and Female and 2 sets for the Child bodyform

All measurements are in centimeters