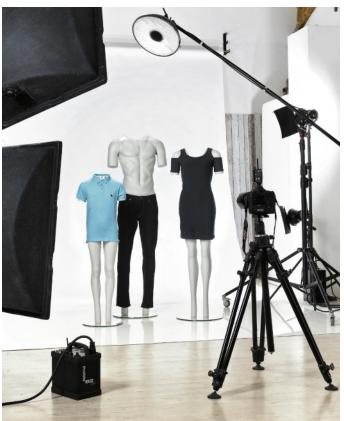

This is the media between a bust and a mannequin. Packshot is specially designed to neutral photo shooting of clothing for catalogues, web-shops or wherever you would like to show your designs in a three-dimensional way.

The design offer a straightforward position – but still with details of a body inside the clothes. Perfectly shaped body parts enhance and fulfill the exposure of the designs, and support the curves. These body forms are developed to easy dress and undress, and have extended arms and legs to support the clothing.

A new feature for easier assembling is that the arms have been given magnets. The magnets ensure an easy handling and assembling of the body form.

The improvements means even greater functionalities and user-friendliness. Please note that the arms should be attached carefully as the magnets are strong.