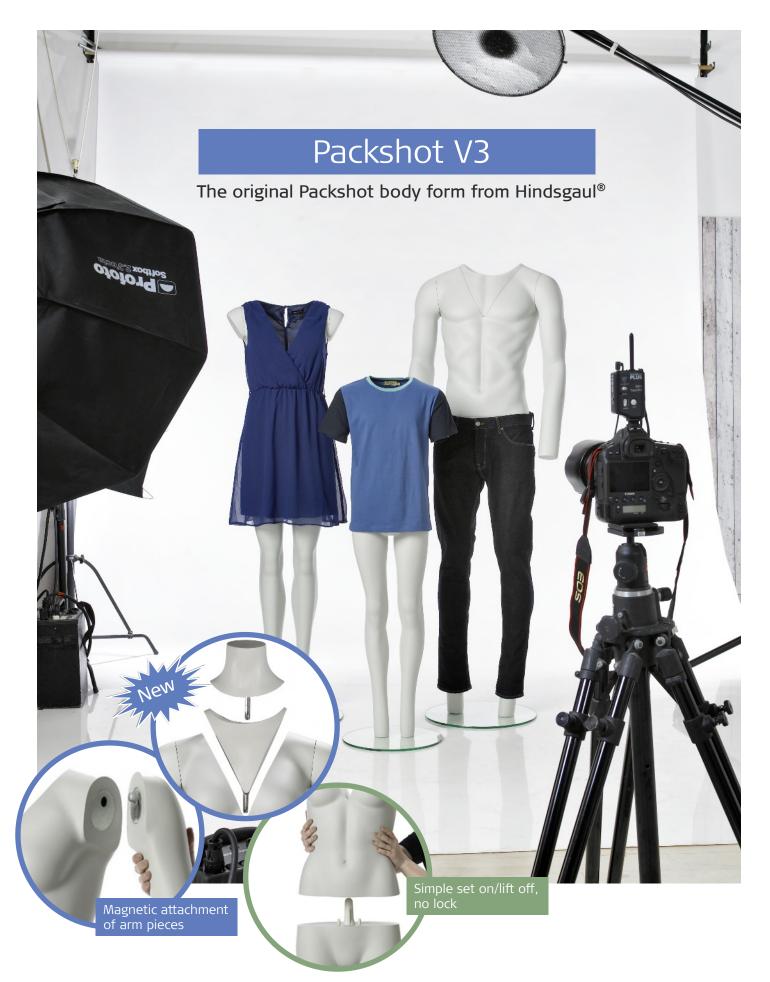

# Save time...

The colour is carefully selected, light grey and in gloss 10-15 to prevent any reflection from lights. The original Packshot body form by Hindsgaul<sup>®</sup> has been updated, and we are now ready to hand you the brand-new and extended version: Packshot! Several new features have been added to the model to improve the user experience and the functionality of the body form.

This is the media between a bust and a mannequin. Packshot is specially designed to neutral photo shooting of clothing for catalogues, web-shops or wherever you would like to show your designs in a three-dimensional way.

The design offer a straightforward position – but still with details of a body inside the clothes. Perfectly shaped body parts enhance and fulfill the exposure of the designs, and support the curves. These body forms are developed to easy dress and undress, and have extended arms and legs to support the clothing.

A new feature for easier assembling is that the arms have been given magnets. The magnets ensure an easy handling and assembling of the body form.

The improvements means even greater functionalities and user-friendliness. Please note that the arms should be attached carefully as the magnets are strong.