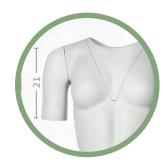

Increased arm lengths for better fitting

Magnetic attachment of arm pieces

3 different arm sets for Male and Female and 2 sets for the Child bodyform

All measurements are in centimeters

### Female specifications

| Height  | 154 cm |
|---------|--------|
| Chest 1 | 89 cm  |
| Chest 2 | 78 cm  |
| Waist   | 64 cm  |
| Нір     | 93 cm  |
|         |        |

All dimensions are approximate