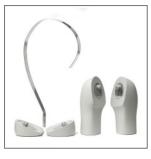

A new feature for easier assembling is that the arms have been given magnets. The magnets ensure an easy handling and assembling of the body form.

The improvements means even greater functionalities and user-friendliness. Please note that the arms should be attached carefully as the magnets are strong.

Increased arm lengths for better fitting

Magnetic attachment of arm pieces

3 different arm sets for Male and Female and 2 sets for the Child bodyform

All measurements are in centimeters