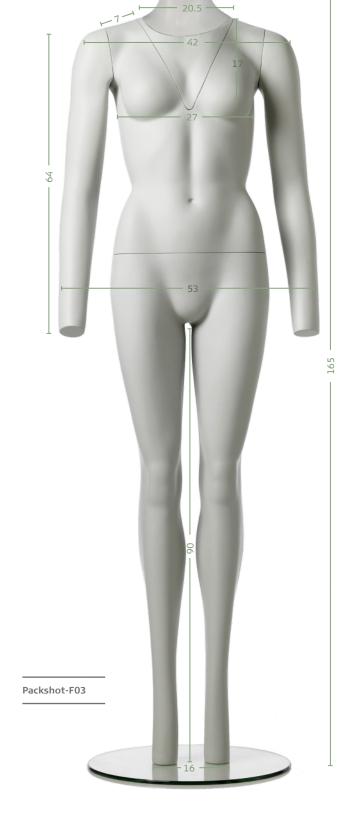

### Female specifications

| Height  | 154 cm |
|---------|--------|
| Chest 1 | 89 cm  |
| Chest 2 | 78 cm  |
| Waist   | 64 cm  |
| Нір     | 93 cm  |
|         |        |

All dimensions are approximate