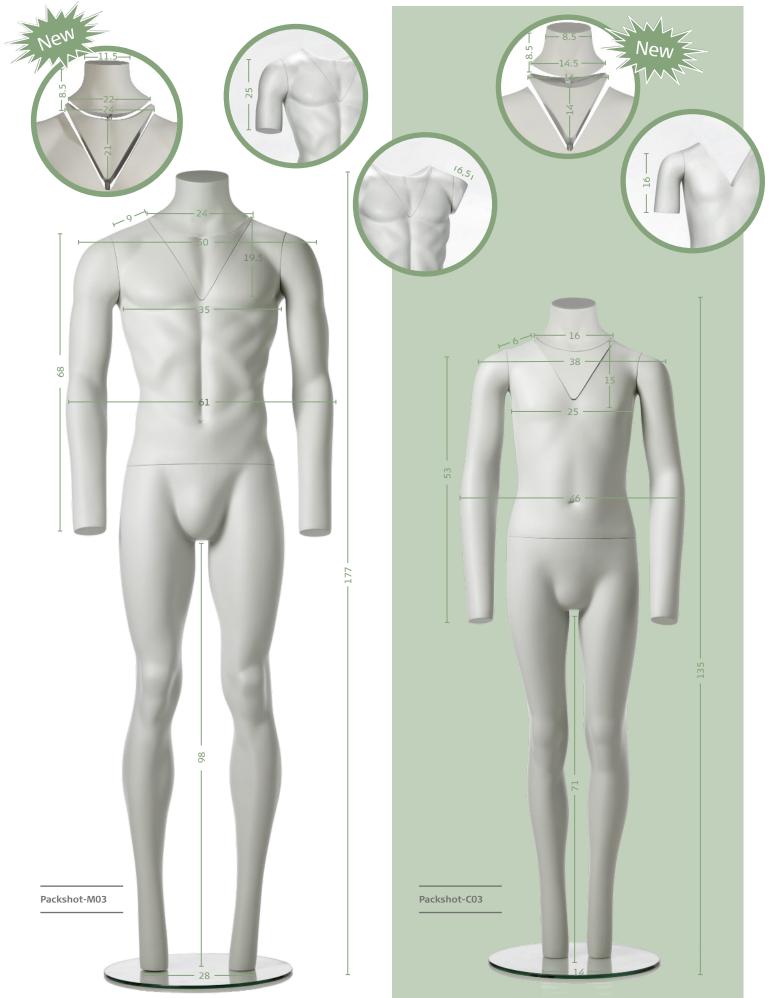

### Male specifications

| Height | 177 cm |
|--------|--------|
| Chest  | 101 cm |
| Waist  | 82 cm  |
| Нір    | 100 cm |
|        |        |

All dimensions are approximate

**Include:** Flexible Huddie presenter, Short magnetic arm piece, T-shirt magnetic arm piece

| Child specifications |        |
|----------------------|--------|
| Height               | 135 cm |
| Chest                | 72 cm  |
| Waist                | 62 cm  |
| Нір                  | 78 cm  |
|                      |        |

All dimensions are approximate

**Include:** Flexible Huddie presenter, T-shirt magnetic arm piece