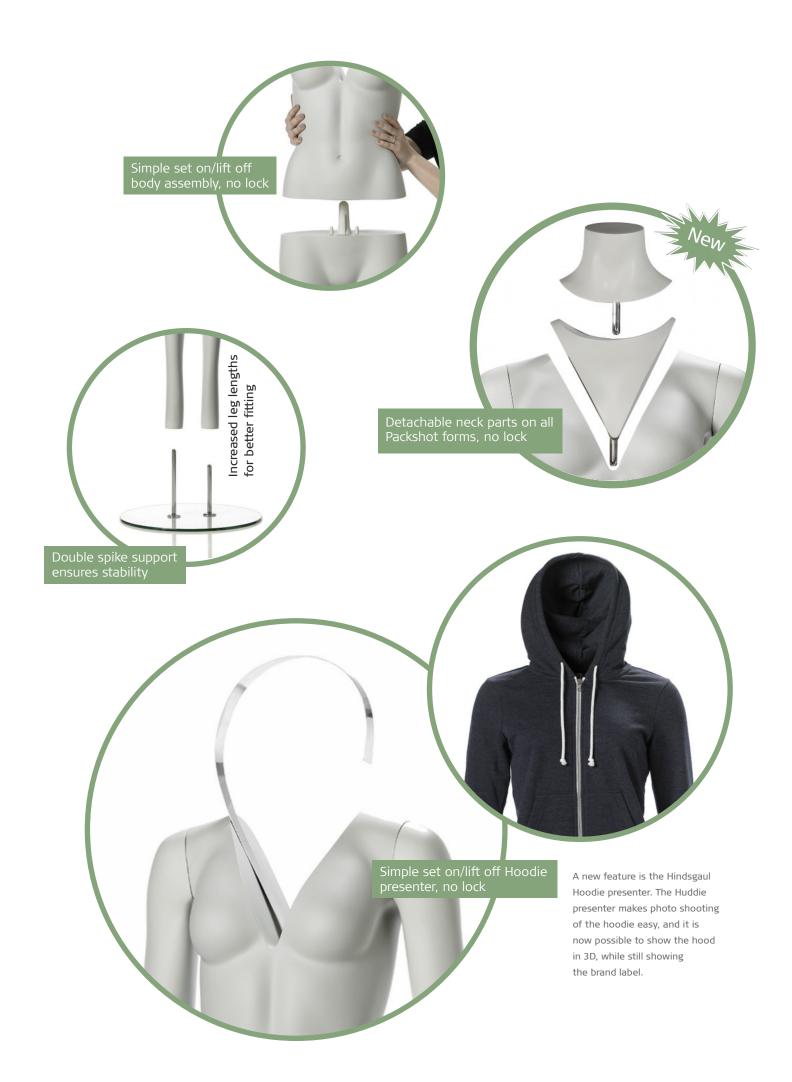

A new feature for easier assembling is that the arms have been given magnets. The magnets ensure an easy handling and assembling of the body form.

The improvements means even greater functionalities and user-friendliness. Please note that the arms should be attached carefully as the magnets are strong.

Increased arm lengths for better fitting

Magnetic attachment of arm pieces

3 different arm sets for Male and Female and 2 sets for the Child bodyform

All measurements are in centimeters