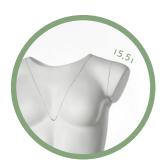

Increased arm lengths for better fitting

Magnetic attachment of arm pieces

3 different arm sets for Male and Female and 2 sets for the Child bodyform

All measurements are in centimeters

### Female specifications

| Height  | 154 cm |
|---------|--------|
| Chest 1 | 89 cm  |
| Chest 2 | 78 cm  |
| Waist   | 64 cm  |
| Нір     | 93 cm  |
|         |        |

All dimensions are approximate