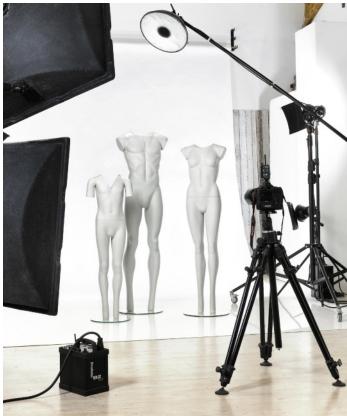

# Save time...

The colour is carefully selected, light grey and in gloss 10-15 to prevent any reflection from lights. The original Packshot body form by Hindsgaul<sup>®</sup> has been updated, and we are now ready to hand you the brand-new and extended version: Packshot! Several new features have been added to the model to improve the user experience and the functionality of the body form.

This is the media between a bust and a mannequin. Packshot is specially designed to neutral photo shooting of clothing for catalogues, web-shops or wherever you would like to show your designs in a three-dimensional way.

The design offer a straightforward position – but still with details of a body inside the clothes. Perfectly shaped body parts enhance and fulfill the exposure of the designs, and support the curves. These body forms are developed to easy dress and undress, and have extended arms and legs to support the clothing.